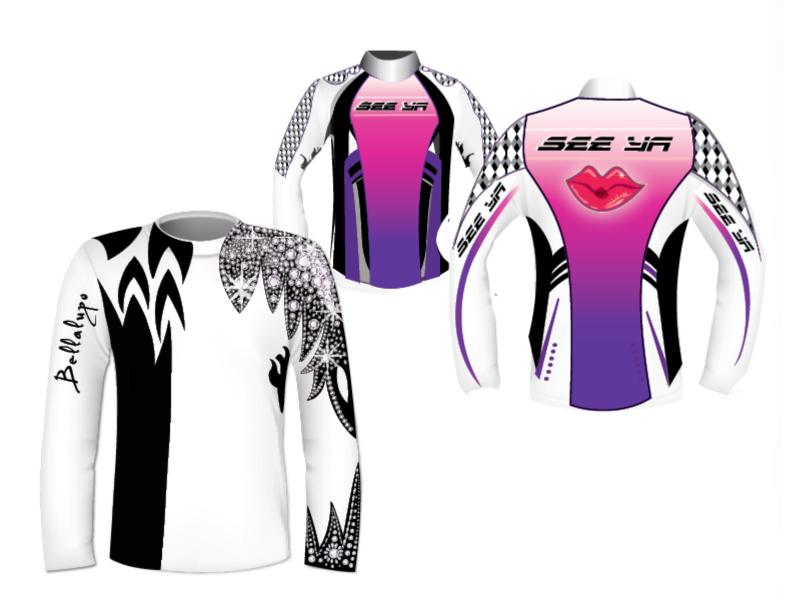

portfolio \* resume

2012 MC Student Exhibition

student project \* pencil \* 1 pt perspective

personal arts \* crafts \* custom saddle pads