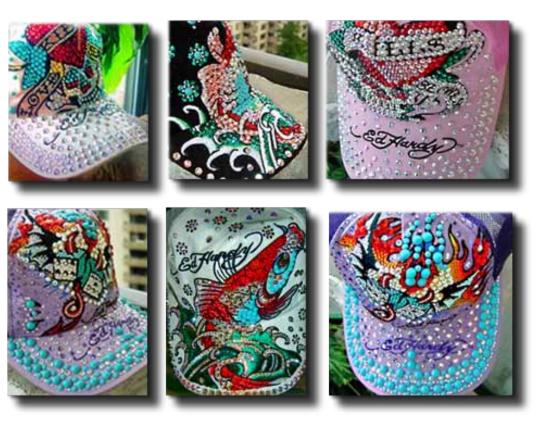

### Custom Saddle Pads

creating a market for vibrant colors in the 200 year equestrian world tradition of only using the colors Black & White.

### 1986-98: WIHS Washington International Horse Show awarded

my custom saddle pads to World Championship class winners.