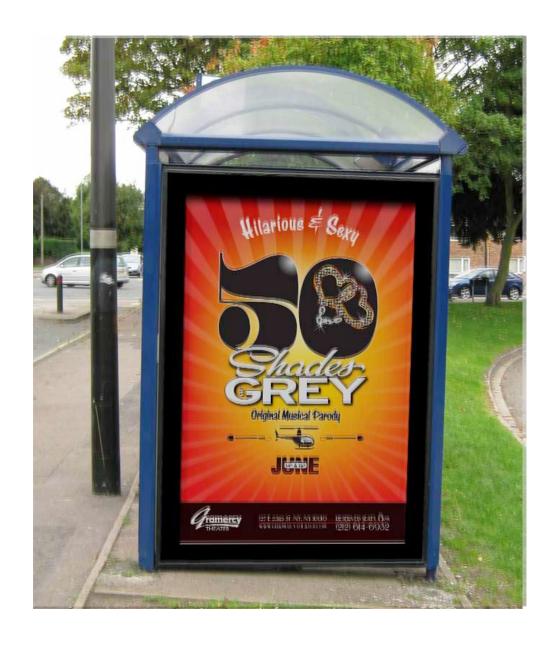

portfolio \* resume

2012 MC Student Exhibition

student project \* pencil \* 1 pt perspective

personal arts \* crafts \* custom saddle pads