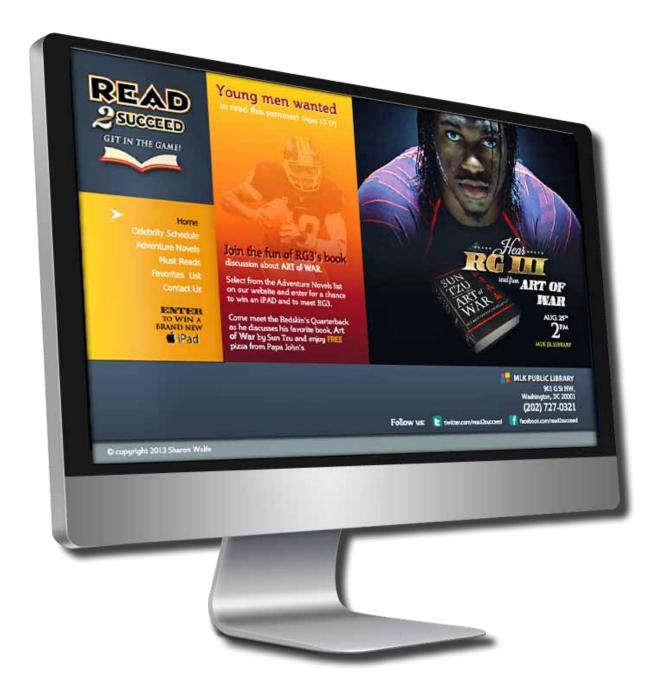

portfolio \* resume

2012 MC Student Exhibition

student project \* pencil \* 1 pt perspective

personal arts \* crafts \* custom saddle pads